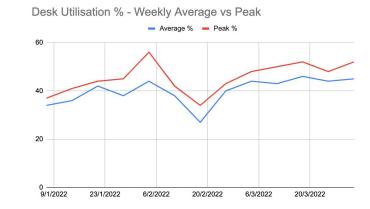

### Identifying trends

Desk Utilisation % - Weekly Average vs Peak

Desk Utilisation % - Daily Average vs Peak