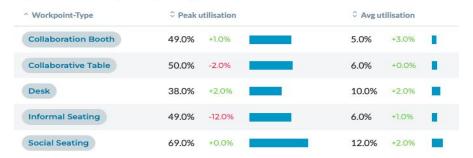

#### Avg seat utilisation by Workpoint-Type

Compare utilisation for each Workpoint-Type