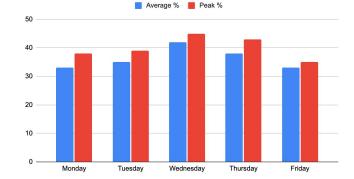

Workpoint-Type

### Managing occupancy levels with mobility profiles



Leverage asset and departmental occupancy data to create mobility profiles which can inform work policies regarding space usage and allocation.

### Controlling occupancy levels with a booking tool

#### Leverage data gathered in mobility profiles to:

- Set standardised booking permissions with daily limitations
- Ensure the right number and types of spaces are available for employees to book throughout the week
- Provide departments with the tools and spaces they require

Analysing booking data alongside utilisation data further enables teams to understand the impact of no shows on capacity, and dive deeper into employee behaviour patterns.



### Measuring success







Desk Utilisation % - Daily Average vs Peak



## Thank you





### Connect with us

**Q** Opensensors.com

in OpenSensors.io

OpenSensors.io



6

OpenSensors

Shaping the future of the workplace