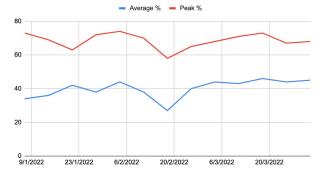

### Identifying trends

Desk Utilisation % - Weekly Average vs Peak

Desk Utilisation % - Daily Average vs Peak