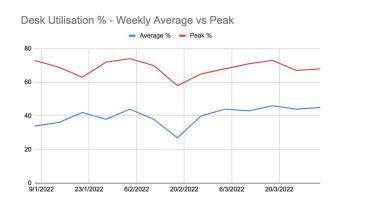

### Identifying trends

Desk Utilisation % - Weekly Average vs Peak

Desk Utilisation % - Daily Average vs Peak

### Measuring success

Desk Utilisation % - Daily Average vs Peak