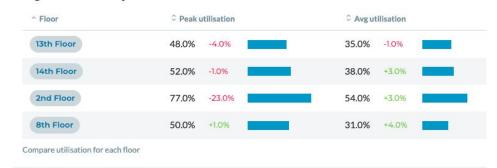

### In today's session we'll cover

The key benefits brought about by steady weekly occupancy levels

Key metrics to enable easy decision making

What tools, processes and policies to manage daily occupancy

How to gauge the success of changes, and the importance of taking iterative steps





### Today's host



David Thomas Business Operations



opensensors.com

### Key benefits of balancing occupancy levels

#### Avoid overcrowding



### Identify optimisation opportunities



### Reduce real estate requirements



Promote workplace culture



Minimise underutilisation



opensensors.com

### Key metrics when balancing occupancy

### Identifying trends

Desk Utilisation % - Weekly Average vs Peak



Desk Utilisation % - Daily Average vs Peak



#### Avg seat utilisation by floor



#### Avg seat utilisation by Workpoint-Type



Compare utilisation for each Workpoint-Type

### Managing occupancy levels with mobility profiles



Leverage asset and departmental occupancy data to create mobility profiles which can inform work policies regarding space usage and allocation.

### Controlling occupancy levels with a booking tool

#### Leverage data gathered in mobility profiles to:

- Set standardised booking permissions with daily limitations
- Ensure the right number and types of spaces are available for employees to book throughout the week
- Provide departments with the tools and spaces they require

Analysing booking data alongside utilisation data further enables teams to understand the impact of no shows on capacity, and dive deeper into employee behaviour patterns.