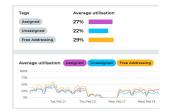

### Identifying trends

Desk Utilisation % - Weekly Average vs Peak

Desk Utilisation % - Daily Average vs Peak