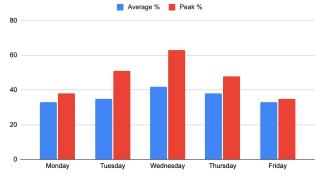

### Identifying trends

Desk Utilisation % - Weekly Average vs Peak

Desk Utilisation % - Daily Average vs Peak

### Measuring success

Desk Utilisation % - Daily Average vs Peak