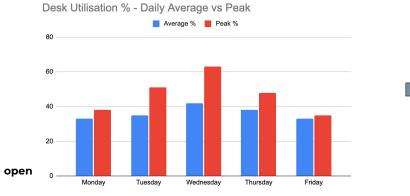

### Identifying trends

Desk Utilisation % - Weekly Average vs Peak

Desk Utilisation % - Daily Average vs Peak