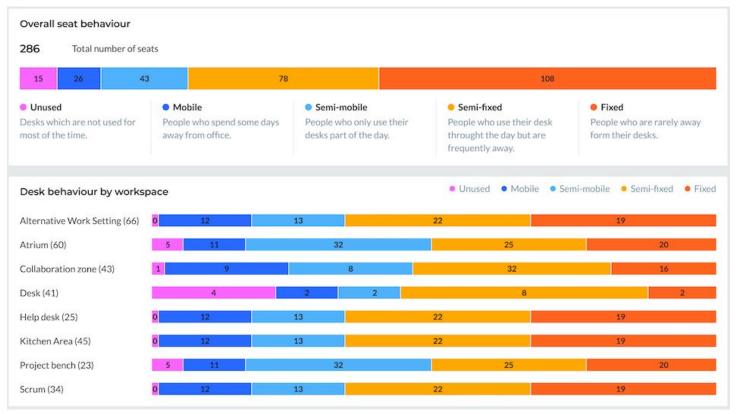

### Managing occupancy levels with mobility profiles

Leverage asset and departmental occupancy data to create mobility profiles which can inform work policies regarding space usage and allocation.