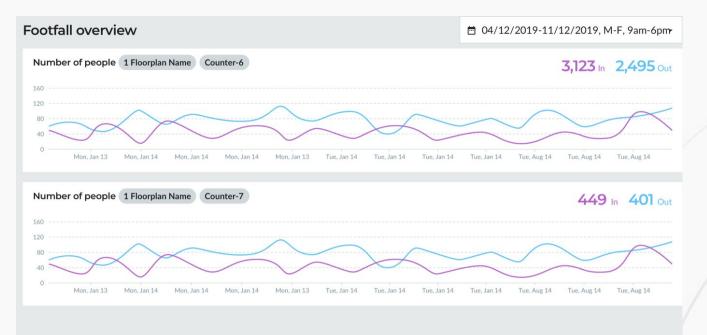

## **Footfall data**

#### Use cases

- Monitor freq. used areas of floors
- Manage cleaning regimes
- Limit the number of people in an area

#### **Footfall sensors**

Placement: Ceiling Size: 20cm x 6cm

opensensors.com