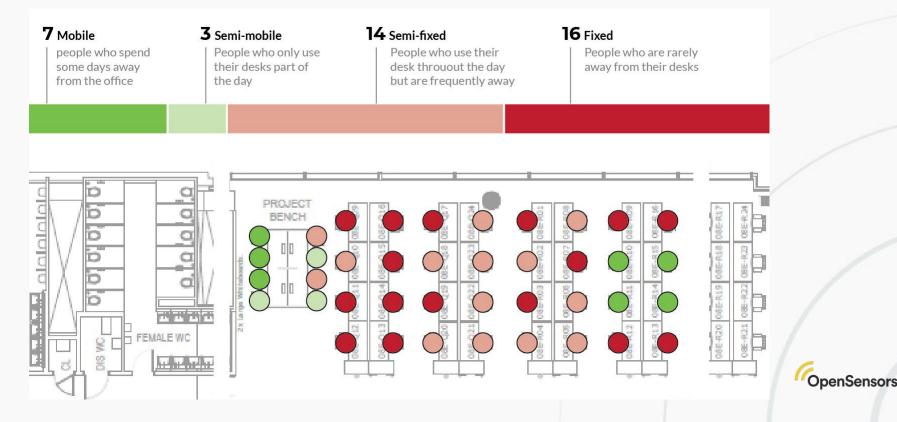

# Mobility profile

## Review mobility profiles as these will change as a result of COVID19