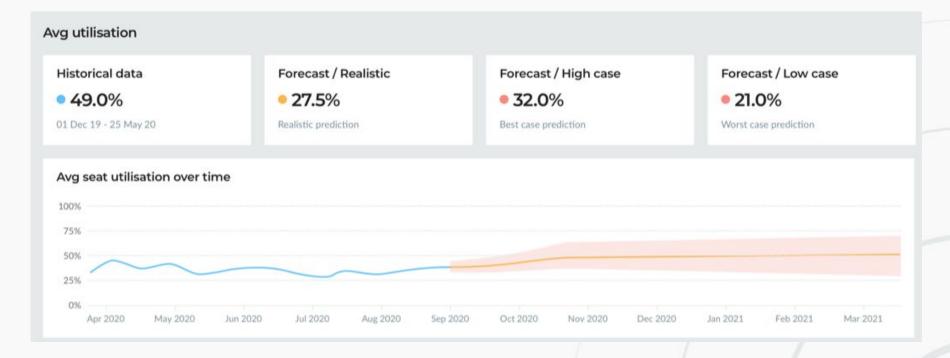

ck peak and average utilisation to ensure utilisation limits aren't being exceeded

| Avg desk utilisation<br><b>47.0</b> % | - 0.3% | Peak desk utilisation <b>41.0</b> % | + 1.6% | Peak occupied per hour<br>457 / 642 total desks |
|---------------------------------------|--------|-------------------------------------|--------|-------------------------------------------------|
| 15-50% is the industry average        |        | Tuesday, 28 May 19, 14:00           |        | Occupied for any time within 1 hour 🛈           |

OpenSensors

# Mobility profile

## Review mobility profiles as these will change as a result of COVID19



## Forecasting

CFOs across the globe have recognised the potential cost saving benefits of significantly reducing their real estate footprint.



## Forecasting



opensensors.com

OpenSensors



## Employee feedback

Understand what is working or not working

- What challenges people are facing
- Instill confidence
- Reduce uncertainty and fears







opensensors.com



# Join the conversation



#### PREPARING OFFICE REOPEN CHECKLIST

Supporting Facilities Management and Corporate Real Estate teams during COVID19

opensensors.com

Visit OpenSensors.com Download the checklist

## **Connect with us**