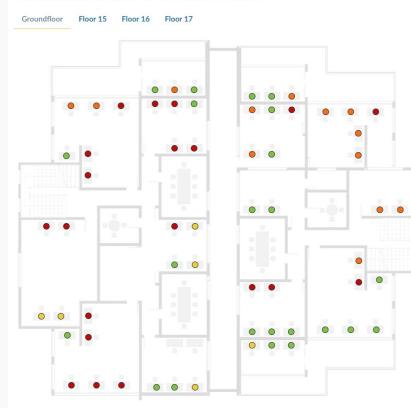

## **Desk utilisation**

Avg desk utilisation rate on floor plan for 07/05/2020-14/05/2020

#### Filter desks By avg utilisation rate ✓ 0-20% ✓ 20-40% ✓ 40-60% ✓ 60-80% ✓ 80-100% By Asset-Type ✓ Desk ✓ Phone booth ✓ Bench ✓ Standing desk

36

21

12

12

22

22

22 22

22