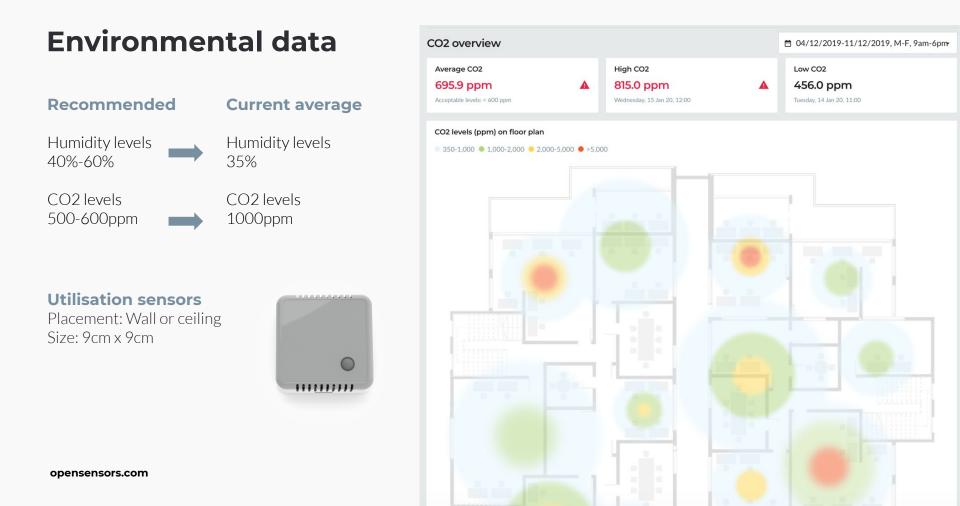

to ensure utilisation limits aren't being exceeded

| Avg desk utilisation<br><b>47.0</b> % | - 0.3% | Peak desk utilisation <b>41.0</b> % | + 1.6% | Peak occupied per hour<br>457 / 642 total desks |
|---------------------------------------|--------|-------------------------------------|--------|-------------------------------------------------|
| 15-50% is the industry average        |        | Tuesday, 28 May 19, 14:00           |        | Occupied for any time within 1 hour 🛈           |

OpenSensors

# Mobility profile

## Review mobility profiles as these will change as a result of COVID19



## Forecasting

CFOs across the globe have recognised the potential cost saving benefits of significantly reducing their real estate footprint.



## Forecasting



opensensors.com

OpenSensors



## Employee feedback

Understand what is working or not working

- What challenges people are facing
- Instill confidence
- Reduce uncertainty and fears







opensensors.com



# Join the conversation



#### PREPARING OFFICE REOPEN CHECKLIST

Supporting Facilities Management and Corporate Real Estate teams during COVID19

opensensors.com

Visit OpenSensors.com Download the checklist

## **Connect with us**