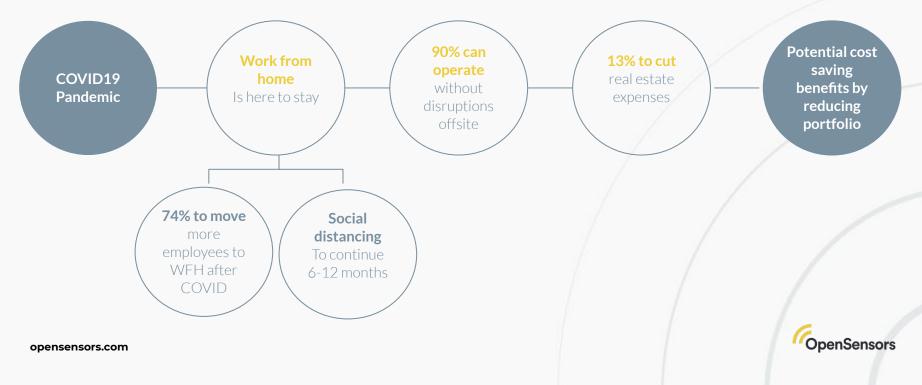

## Forecasting

CFOs across the globe have recognised the potential cost saving benefits of significantly reducing their real estate footprint.