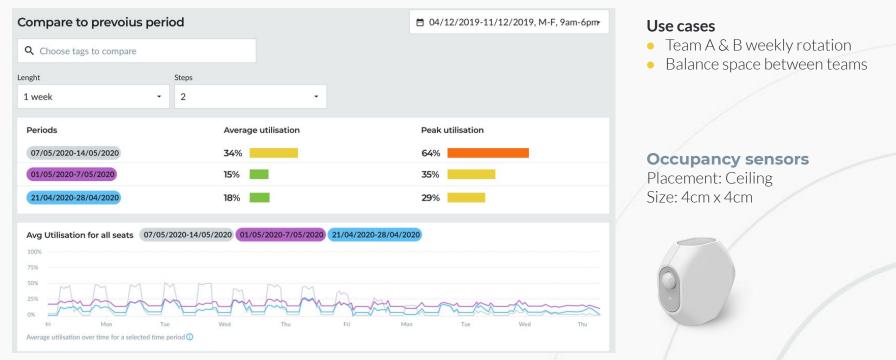

#### Use cases

- Social distancing
- Reports for desk clean

#### Utilisation sensors

Placement: Under desks Size: 4cm x 4cm

## Average utilisation

Closely track peak and average utilisation to ensure utilisation limits aren't being exceeded

| Avg desk utilisation<br><b>47.0</b> % | - 0.3% | Peak desk utilisation <b>41.0</b> % | + 1.6% | Peak occupied per hour<br>457 / 642 total desks |
|---------------------------------------|--------|-------------------------------------|--------|-------------------------------------------------|
| 15-50% is the industry average        |        | Tuesday, 28 May 19, 14:00           |        | Occupied for any time within 1 hour 🛈           |