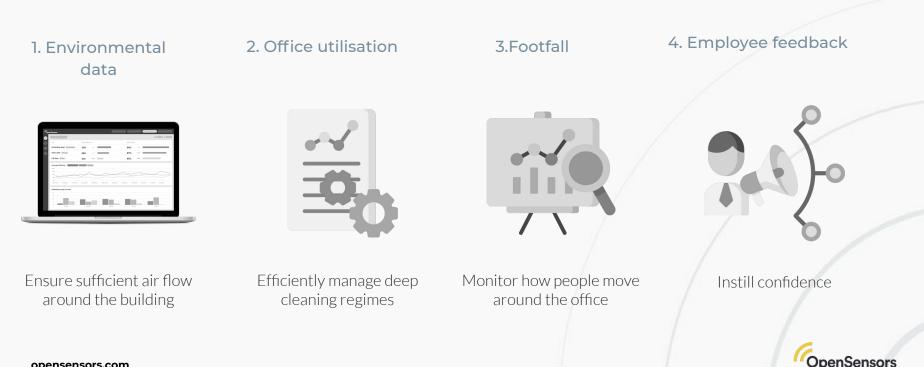

## Employee feedback

Understand what is working or not working

- What challenges people are facing
- Instill confidence
- Reduce uncertainty and fears

opensensors.com