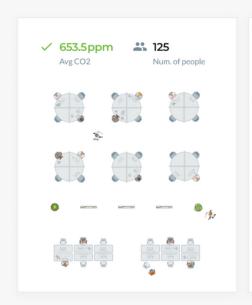

# Optimise HVAC systems Efficiently adjust ventilation a

Efficiently adjust ventilation as needed to circulate fresh air

Balance air flow as occupancy increases
Anticipate how much fresh air you need circulated as
office occupancy increases

#### Data at your fingertips

Have the flexibility to manage the health of buildings efficiently to keep employees safe in the office.