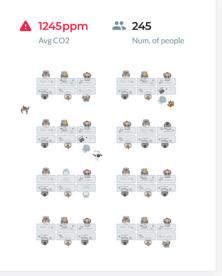

# Optimise HVAC systems Efficiently adjust ventilation a

Efficiently adjust ventilation as needed to circulate fresh air

Balance air flow as occupancy increases
Anticipate how much fresh air you need circulated as
office occupancy increases

#### Data at your fingertips

Have the flexibility to manage the health of buildings efficiently to keep employees safe in the office.